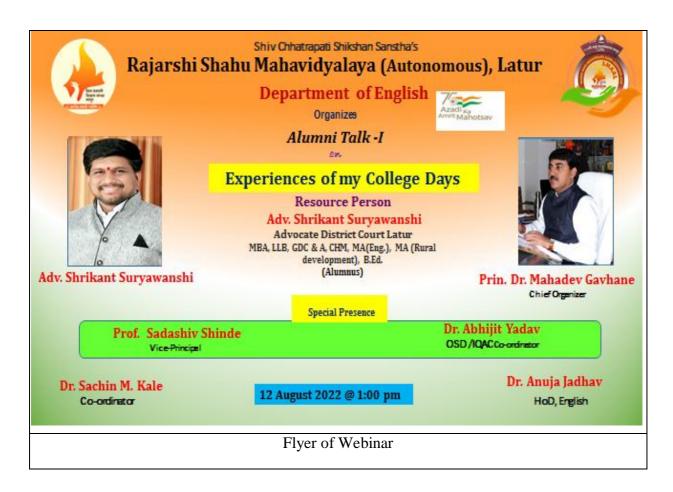

## Rajarshi Shahu Mahavidyalaya (Autonomous), Latur

Department of English Organizes Alumni Talk – I

"Experiences of My College Days"

Date 12.8.2022

Time:1.00pm Venue: Audio-Video Lab

.....

President : Principal Dr. Mahadev Gavhane

Principal, Rajarshi Shahu Mahavidyalaya (Autonomous), Latur

Resource Person : Adv. Shrikant Suryawanshi

Adv. District Court Latur

MBA,LLB,GDC&A CHM,MA(Eng.),

MA(Rural Development), B.Ed.

Special Presence : Prof.Sadashiv Shinde

Vice-Principal, Rajarshi Shahu Mahavidyalaya (Autonomous),

Latur

Dr.Abhijit Yadav

OSD & IQAC Co-ordinator

**Programme** 

Welcome

Resource Person : Principal RSML

Introduction of Programme: Dr. Anuja Jadhav (07 min)

Introduction to Chief Guest: Mr. Krishna Deshmukh (07 min)

Resource Person's Talk : "Experiences of My College Days" (30 min)

Presidential Address: Dr. Mahadev Gavhane, (15 min)

Principal, Rajarshi Shahu Mahavidyalaya (Autonomous), Latur

Vote of Thanks : Dr.Nitin Bhalke (2 min)

Anchoring : Smt. Vaishali V. Gurav

F) Any Other Publicity Material:-

|        | Department                                        | of English      | 1 1 2            |                      |
|--------|---------------------------------------------------|-----------------|------------------|----------------------|
| - 1"   | Academic Yes                                      | ar 2022-23      | Addition         | Olympia .            |
| Guest  | Lecture:                                          |                 |                  | The same of          |
| -      |                                                   | Adv. District ( | Count I offine   | art of the state of  |
|        | rce Person: Adv.Shrikant Suryawanshi,             | Auv. District   | Jourt Latur      | ******               |
| Organ  |                                                   |                 |                  |                      |
| ~      | List of Part                                      |                 | I a              | Laure III            |
| Sr.no. |                                                   | Designation     | Gender           | Sign                 |
| 1      | Solunke Jyoti Hanymant                            | B-AS.4          | Female           | Beste                |
| 2      | Saudogar monika Shankar                           | B.A. S. Y       | female           | GONIKOL              |
| 3.     | Dandine Nikita Nagrath                            | B. 9-57         | Female           | Rikita               |
| q.     | Naewade Padmaja Balaji                            | B.A.S.Y         | Female           | - colony a           |
| 5      | survase Nandini sambhaji                          | 3.As.y          | female           | Nandini              |
| 6      | Patil Sakshi Rupesh                               | B. A. S. Y      | fimale.          | Sati                 |
| 7.     | Mone Chartale Rajendra                            | B. A.T. Y       | temale           | Maitali              |
| 8.     | Glyrale Mohini Piraji                             | B.A.T.Y         | female           | mohini               |
| 9.     | Kamble Maheshwari Yuvaraj                         | B. A. T. Y.     | female           | Maheshwa             |
| 10.    | lokhande Purva Pramod                             | B. A.T. Y.      | Jemale.          | asaly.               |
| 11     | Patil Vishakha Tanaji                             | M.A.S.Y         | Female           | P                    |
| 12.    | Amin Gauxangine Hemant                            | HA.S.Y          | Female           | Camis                |
| 13     | more suprisa Tanaji                               | B.A. S.Y        | Female           | Sceptify.            |
| 14     | Denkale Hikita Ballyam                            | B.A.S.Y         | temale           | nikita               |
| 15     | Fesate Disha Narsing                              | B. H. Sy        | temale           | Dishel               |
| 16     | Kumbhat Robini Onyoneshwat                        | B.A. S. J       | demale           | (Palin)              |
| 17     | kamble Anjaii uttum                               | B.A.S.Y         | temale           | emost.               |
| 18.    | Lad Priyanka Meghray                              | B.A.S.Y         | female           | 1                    |
| 19     | Jadher Ashvini Wenkutrao                          | B.A. P.Y        | 1 comale         | Pytuja               |
| 20     |                                                   | B.A.F.Y.        | Female           | A 1-12               |
| 20     | Suryawanshi Yashoda Dnyaneshwa                    |                 | Female           | Andre 100            |
| 22     | Mone Pasti Janjay                                 | B. A. E. A      | female.          | Uselo                |
| 23]    | Mhetre Sujata Shahulaj                            | B.A. E.Y        | Female           | Shreyer              |
| 24)    | suryawanshi shreya sambhaji                       | B.A.P.Y         | Female           | Shrage               |
| 25)    | Kulkarni Aasti Avinash                            | B.A.S.Y         | Female           | Color Color          |
| 26)    | Yenchewad Pooja Raju                              | BASY            | female           | - Ajaj               |
|        | Char Sonali Maruti                                | B.A.S.Y         | Female           | Sonali               |
| 28)    | Sakhare kitan Pradeep                             | B.A.S.Y         | Female           | kitan                |
| 29     | Khandagale Pratitoha Hazibhau                     | B.A.F.Y         | temole           | Pertitate            |
| 30     | Bansode Brakti Rasendry                           | B.A S.4         | female           | ALC: +               |
| 31     | Kamble Akshata Bhaskar                            | B.A.S.Y         | temale           | AKShata              |
| 32     | Somvanshi vishqkha Vaibhav                        | B. A. S. Y.     | Female           | cishekha<br>Shrading |
| 33     | Kolhe Shradha dnyanoba                            | BoAosoy         | temalo           |                      |
| 35     | Charan Mohini Prakash                             | B.A.S.Y         | female           | Mhavar               |
| 36.    |                                                   | MAS Y           | Semale           | SKenhil              |
| 7      | Survase Aceti Rajendra                            | 3.A.F.          | female<br>Camale | Asmolto              |
| 38)    | Suami Ambika Nagnath                              | B.A.S.Y         | female<br>female | David                |
| 39)    | Kamble Pooja Pravin                               | BASY            |                  |                      |
| 40)    | Mahandule Pooja Hanmant                           | BASY            | Female<br>Remale | Ramble               |
| 411    | Shinde Shilal baburdo                             |                 | Con-10           | SUP                  |
| 42)    | Gardi shully Limbraj                              |                 | female           | Shulty.              |
| 43)    | Gardi Shuela Limboaj                              | B. A. S. 4      | female           | Radamy               |
| 447    | Kadam Tanuja Sanjay<br>Shinde Vaibhavi vyankatesh | B. A-S Y        | Female<br>Female | Vaibhy               |
| 771    | Shinge raidhan Mahragesh                          | B-A.S.Y         | Female           | Valishy              |